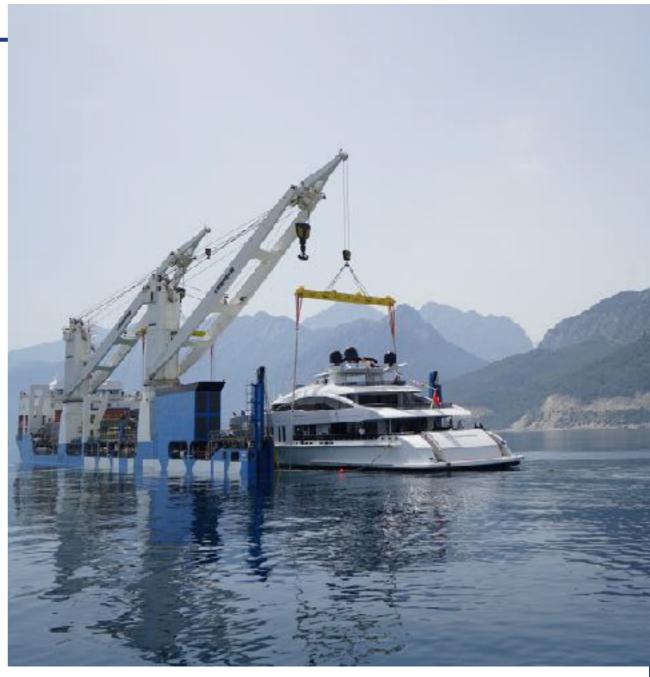

#### **YATCH TRANSPORTATION**

- Yatch Transportation
- Inland Transportation
- Custom Clearance
- Warehousing
- Insurance

- Shrink Wrapping and Wintering
- Lashing and Securing
- Towing Services
- Diving Services
- Skipping Services

# **Yacht Transportation**

Weight: 720 tons

#### **Dimension: 68 meters**