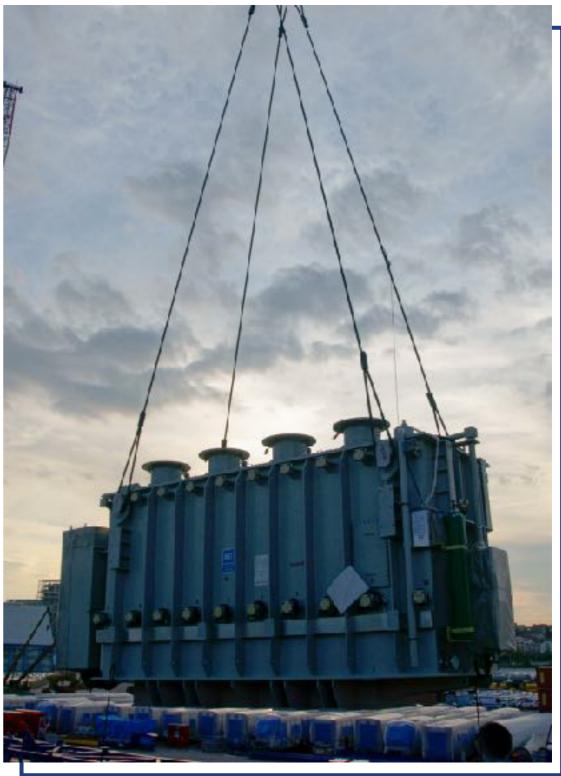

# **ALSTOM Transformer**

Volume: 1500 cbm

Weight: 308 tons

**Dimension:** 

11.1/4.8/4.3