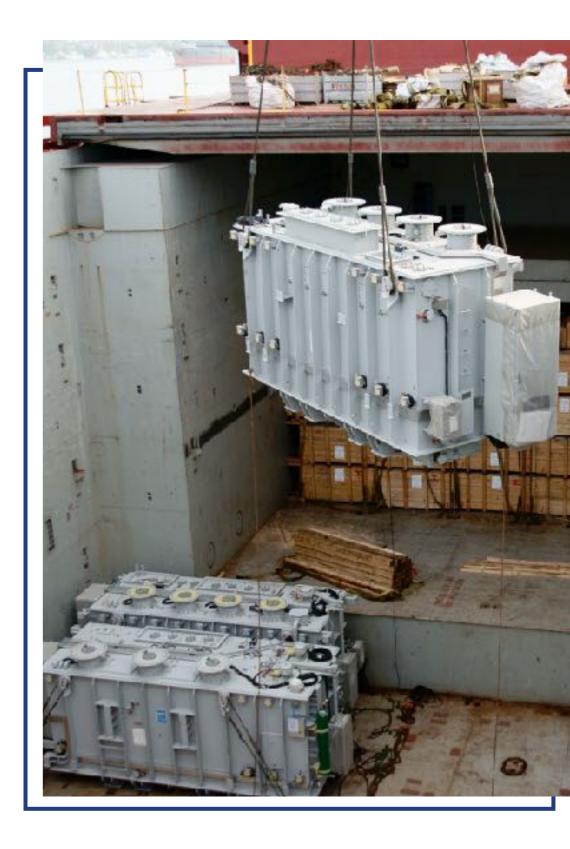

### PROJECTS

- Heavy Lifting
- Over Dimensional
- Over Weight
- Planing
- Engineering

# **ALSTOM Transformer**

Volume: 1500 cbm

Weight: 308 tons

**Dimension:** 

11.1/4.8/4.3