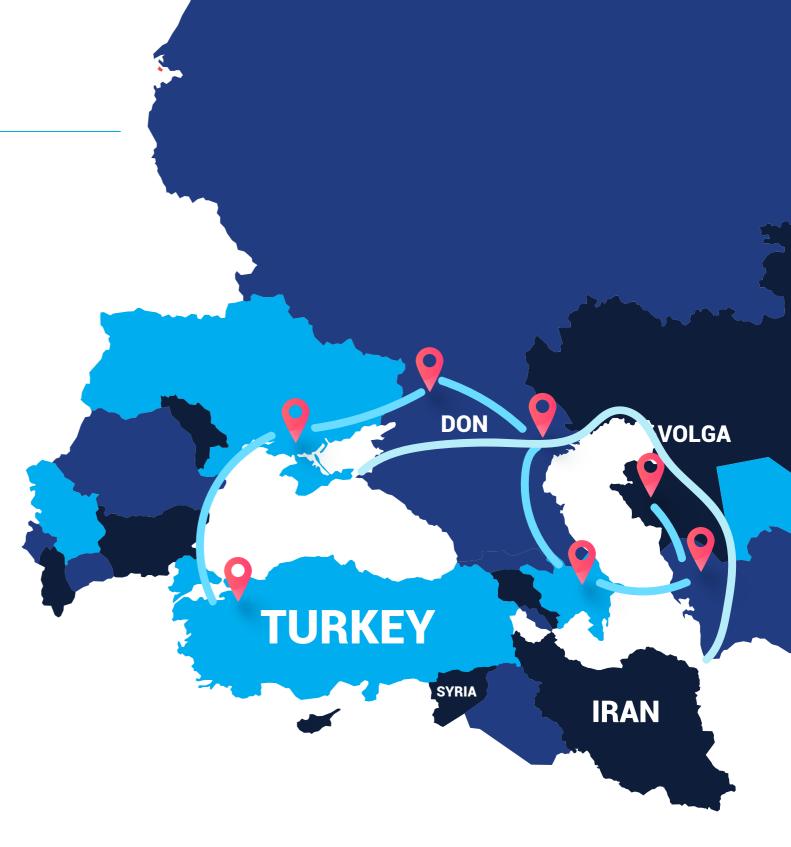

### MARCAS LINE

#### Bi-weekly liner service from Derince, Constanza and Varna to the Caspian Sea

### **RAIL FREIGHT**

- Established our own Russian Standard Rail Roads in port of Derince.
- Operating the Ukrferry vessels to Poti and llichevsky.

#### **REACH TO C.I.S.**