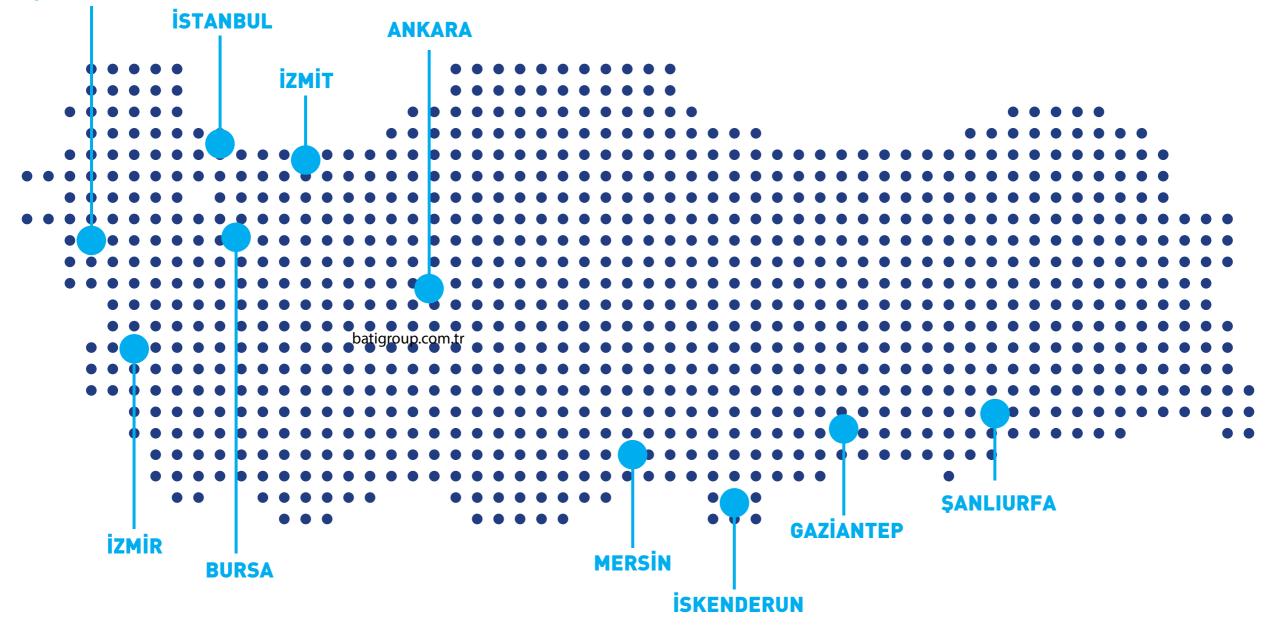

#### Established in 1992 in TURKEY

Headquarters is based in Istanbul

10 Branch Offices & 3 Warehouses **Turkey:** Izmir, Mersin, Urfa, Bursa, Izmit, Gaziantep, Iskenderun, IST Airport, Ankara, Canakkale SeaPort, Derince **Germany:** Berlin (Bati Logistics GmbH)

#### **LOCATIONS IN TURKEY**

#### ÇANAKKALE