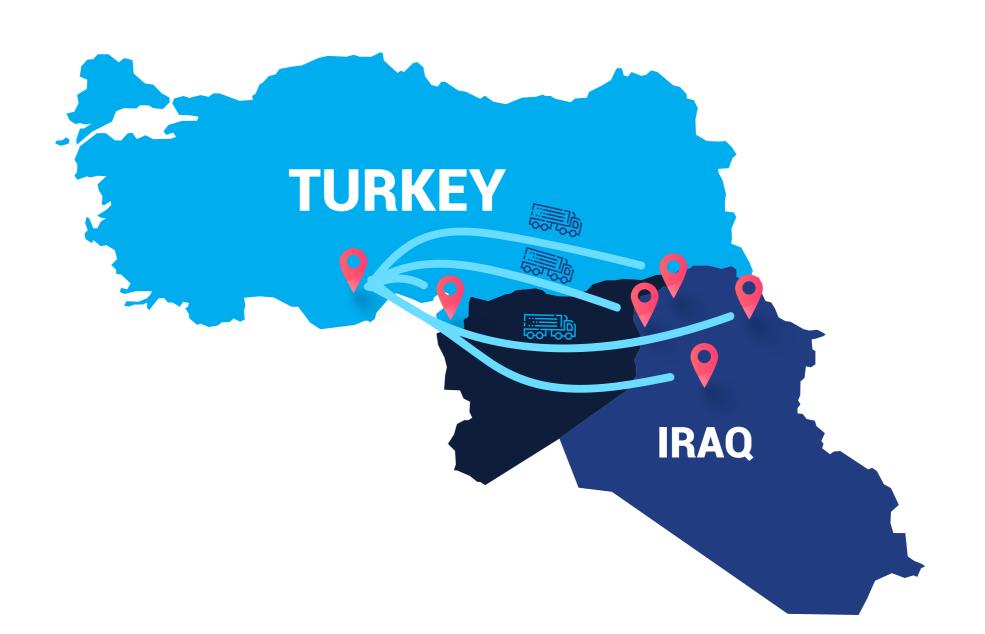

# **TRANSIT CORRIDORS**

- MERSIN IRAQ transit custom clearance
- MARCAS line
- Reach to CIS

# **MERSIN TRANSIT CLEARANCE**

#### **GATEWAY TO**

- Erbil
- Mosoul
- Suleymaniah
- Kerkuk
- Zakho

#### As well as

- Turkmabashi
- Baku