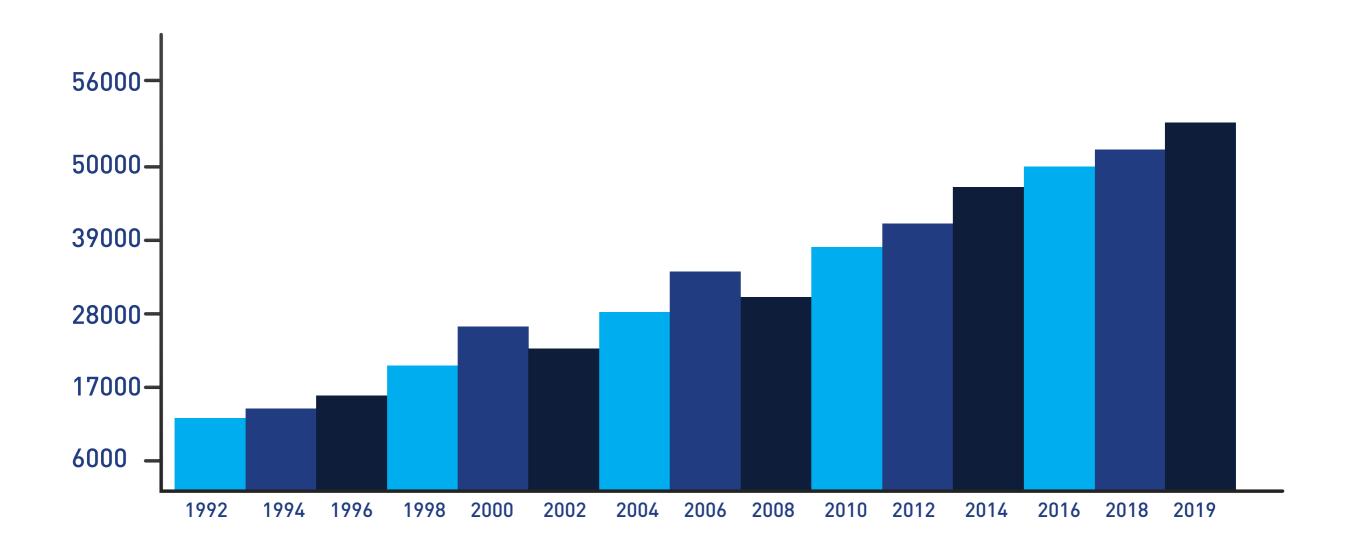

# **SEA FREIGHT**

- 56 500 Teu's handled in 2019
- 4 364 B/L's were printed.
- 5 712 D/O's were prepared.
- VIP + Tier 1 customer for many shipping lines in Turkey
- Timely and accurate documentation and information flow

#### Yearly Teu's

- 3.000 EXPORT tons in 2019
- 34.000 IMPORT tons in 2019
- IATA licensed since 1995

- All Int' Airports are covered (IST, SAW, ADB, ESB)
- Pick ups and Door deliveries.