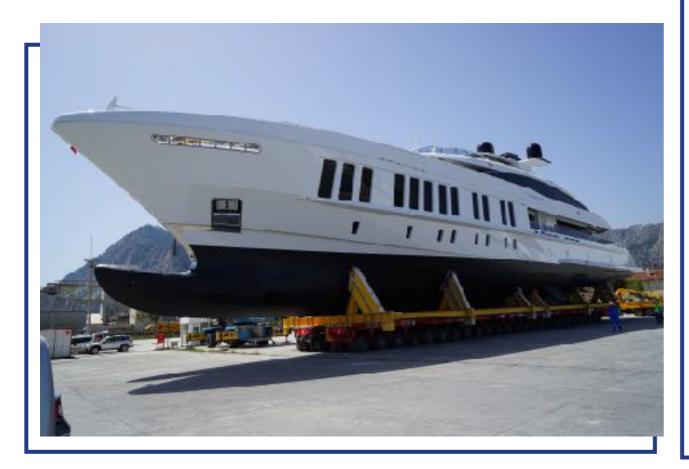

ERS & MAY TURKEY

**BATI GROUP** has been appointed as the agent of PETERS & MAY in Turkey...

Peters & May provide world leading global yacht transport, car transport, cargo shipping and marine logistics for brokers, manufacturers & private individuals.

### PROJECTS

- Heavy Lifting
- Over Dimensional
- Over Weight
- Planing
- Engineering



# **ALSTOM Transformer**

Volume: 1500 cbm

Weight: 308 tons

**Dimension:** 

11.1/4.8/4.3



### **IHI Izmit Bay Bridge**

Volume: 2100 cbm

Weight: 9 - 20 tons

Dimension: 12 / 2.5 / 3



#### **ERDEMIR Erenco Air Seperation Plant**

Volume: 6930 cbm

Weight: 799,6 tons

Dimension: 30 / 8 / 7.8



#### ZORLU Geothermal Powerplant

Volume: 8000 cbm

Weight: 1345,6 tons



# **Yacht Transportation**

Weight: 720 tons

#### **Dimension: 68 meters**





# Technology

Magellan Software System is integrated using EDI connectivity which extends to shipping line and haulier connectivity using INTTRA and other cloud-based technology

• Door to door supply chain visibility

• Cargo Track and Trace: Our web-based Track & Trace system allows you to stay on top of critical shipments and monitor freight movements in real time

- EDI connection to Intrra and Champ Traxon
- Monitoring and Analysing global HSE condition

Soon! Mobile Application for IOS, Android & Windows devices

# Certificates

- ISO 9001 : 2008
- ISO 14001 : 2004
- OHSAS 18001 : 2007
- TEID
- HSSE Policy
- Protocol
- BIMCO
- IATA
- R2
- FIATA
- ITCO

#### **Quality Certificate**

Environmental Management System Certificates 2007 Occupational Health and Safety Management Ethics